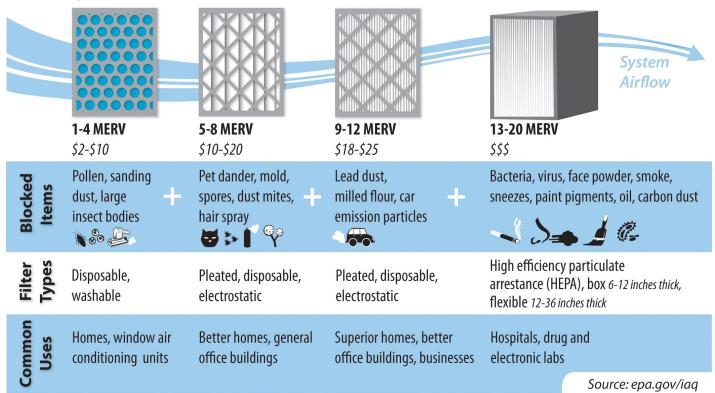

#### What Do Different Air Filters Block?

Air filters are rated by Minimum Efficiency Reporting Value (MERV). Filters with a higher MERV block more dirt, but also reduce airflow and system efficiency. Use this guide to find the right filter for your home or business.